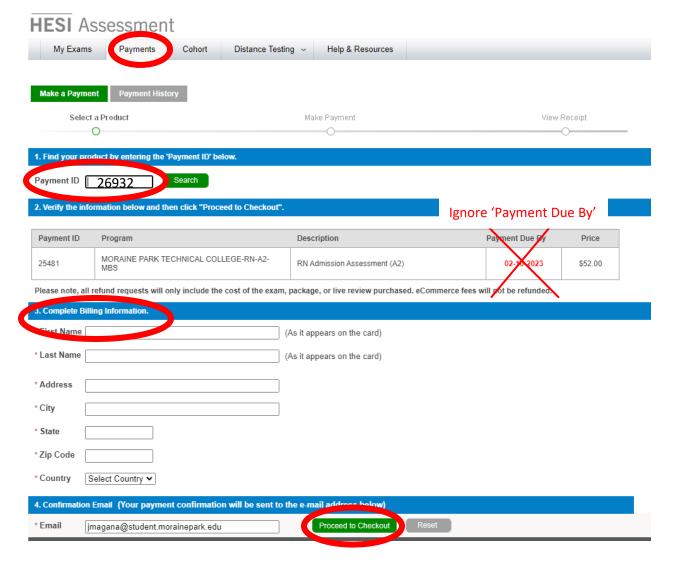

## 10. Click on 'Student Access'

- 11. Click on 'Payments'
- 12. Enter Payment ID: 26932
- 13. Complete Billing Information
- 14. Proceed to Checkout

- 15. Enter Credit Card Information and Continue.
- 16. Immediately after purchasing, go to the MPTC HESI webpage to reserve a seat from ONE of the listed sessions.
- 17. A test day informational email will be sent 3 business days prior to your scheduled test date.