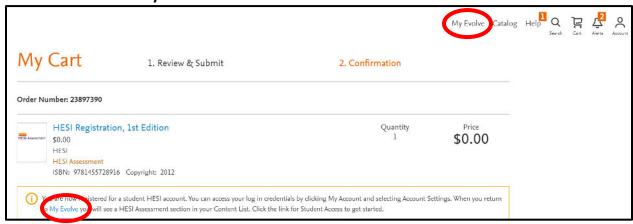

- 4. Click on 'Register'
- 5. Click on 'Proceed to Checkout/Redeem'
- 6. If you have an Evolve account, log in with username and password and Continue.
- 7. If you do not have an Evolve account, **create your account** and click **Continue**.
  - a. Use your student email
  - b. Insert your Student N number in the Student ID field!
- 8. Click Submit (lower right)
- 9. Click on either 'My Evolve'