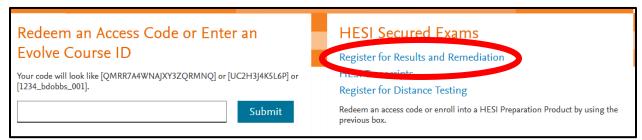

## To register and purchase HESI A2 exam:

- 1. Go to: <a href="https://evolve.elsevier.com/cs/">https://evolve.elsevier.com/cs/</a>
- 2. Click on 'I'm a Student'
- 3. Click on 'Register for Results and Remediation'

- 4. Click on 'Register'
- 5. Click on 'Proceed to Checkout/Redeem'
- 6. If you have an Evolve account, log in with username and password and Continue.
- 7. If you do not have an Evolve account, **create your account** and click **Continue**.
  - a. Use your student email
  - b. Insert your Student N number in the Student ID field!
- 8. Click Submit (lower right)
- 9. Click on either 'My Evolve'