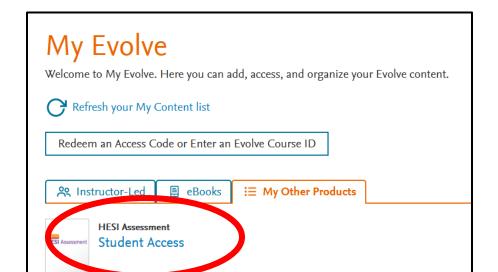

- 4. Click on 'Register'
- 5. Click on 'Proceed to Checkout/Redeem'
- 6. If you have an Evolve account, log in with username and password and Continue.
- 7. If you do not have an Evolve account, **create your account** and click **Continue**.
  - a. Use your student email
  - b. Insert your Student N number in the Student ID field!
- 8. Click Submit (lower right)
- 9. Click on either 'My Evolve'

## 10. Click on 'Student Access'

- 11. Click on 'Payments'
- 12. Enter Payment ID: 26932
- 13. Complete Billing Information
- 14. Proceed to Checkout

- 15. Enter Credit Card Information and Continue.
- 16. Immediately after purchasing, go to the MPTC HESI webpage to reserve a seat from ONE of the listed sessions.
- 17. A test day informational email will be sent 3 business days prior to your scheduled test date.